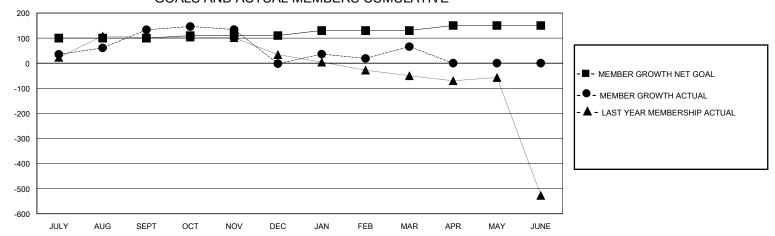

## District 325 S

Results as of: 3/31/2024

| Olisha              | Marshara |
|---------------------|----------|
| GMT: LOCATION NEPAL | GMT CA   |

|                       | Club          | s         |               |                       | Mem                     | nbers                   |                                                    |  |
|-----------------------|---------------|-----------|---------------|-----------------------|-------------------------|-------------------------|----------------------------------------------------|--|
| RESULTS FOR 2023-2024 |               |           |               | RESULTS FOR 2023-2024 |                         |                         |                                                    |  |
| QUARTER               | NEW CLUB GOAL | NEW CLUBS | DROPPED CLUBS | QUARTER MEN           | MBER GROWTH NET<br>GOAL | MEMBER GROWTH<br>ACTUAL | DROPPED<br>MEMBERS ACTUAL<br>(including transfers) |  |
| JULY/AUG/SEPT         | 10            | 6         | 2             | JULY/AUG/SEPT         | 100                     | 239                     | 97                                                 |  |
| OCT/NOV/DEC           | 0             | 1         | 8             | OCT/NOV/DEC           | 10                      | 91                      | 226                                                |  |
| JAN/FEB/MAR           | 5             | 3         | 4             | JAN/FEB/MAR           | 20                      | 216                     | 113                                                |  |
| APR/MAY/JUNE          | 5             | 0         | 0             | APR/MAY/JUNE          | 20                      | 0                       | 0                                                  |  |

## GOALS AND ACTUAL MEMBERS CUMULATIVE

| DROPPED CLUBS: 14 |     | 63 CLUBS OF 122 ADDED 1 OR MORE | GENDER DISTRIBUTION                 |                |       |
|-------------------|-----|---------------------------------|-------------------------------------|----------------|-------|
|                   |     | NEW MEMBERS                     | MALE                                | 1,214 (66.34%) |       |
|                   |     |                                 | FEMALE                              | 615 (33.61%)   |       |
| DROPPED MEMBERS   |     |                                 |                                     |                |       |
| DECEASED          | 0   | CLICK HERE FOR CUMULATIVE       | TOTAL FAMILY UNIT MEMBERS           |                | 1,475 |
| CLUB CANCELLED    | 164 | MEMBERSHIP DATA                 |                                     |                |       |
| OTHER             | 272 |                                 | FAMILY MEMBERS PAYING HALF 1,6 DUES |                | 1,020 |
| TOTAL             | 436 |                                 |                                     |                |       |