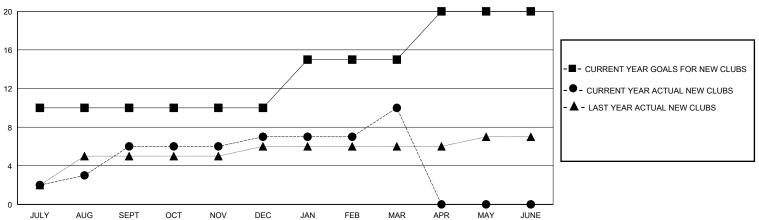

## District 325 S

Results as of: 3/31/2024

| Olisha              | Marshara |
|---------------------|----------|
| GMT: LOCATION NEPAL | GMT CA   |

|                       | Club          | s         |               |                       | Mem                     | nbers                   |                                                    |  |
|-----------------------|---------------|-----------|---------------|-----------------------|-------------------------|-------------------------|----------------------------------------------------|--|
| RESULTS FOR 2023-2024 |               |           |               | RESULTS FOR 2023-2024 |                         |                         |                                                    |  |
| QUARTER               | NEW CLUB GOAL | NEW CLUBS | DROPPED CLUBS | QUARTER MEN           | MBER GROWTH NET<br>GOAL | MEMBER GROWTH<br>ACTUAL | DROPPED<br>MEMBERS ACTUAL<br>(including transfers) |  |
| JULY/AUG/SEPT         | 10            | 6         | 2             | JULY/AUG/SEPT         | 100                     | 239                     | 97                                                 |  |
| OCT/NOV/DEC           | 0             | 1         | 8             | OCT/NOV/DEC           | 10                      | 91                      | 226                                                |  |
| JAN/FEB/MAR           | 5             | 3         | 4             | JAN/FEB/MAR           | 20                      | 216                     | 113                                                |  |
| APR/MAY/JUNE          | 5             | 0         | 0             | APR/MAY/JUNE          | 20                      | 0                       | 0                                                  |  |

## GOALS AND ACTUAL NEW CLUBS CUMULATIVE